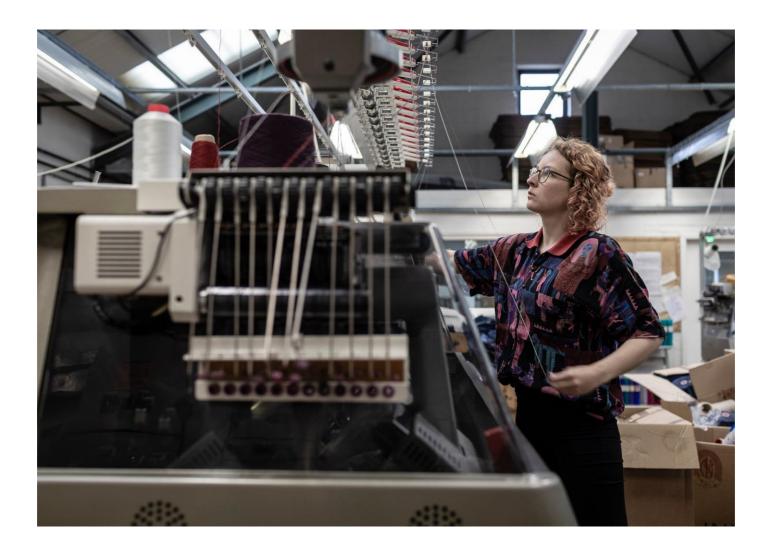

## 12 Month Internship

Interns on 12-month internship will get exposure to all of the above as well as assembly of knitted pieces on our linkers and operation of our automatic, electronically controlled knitting machinery.