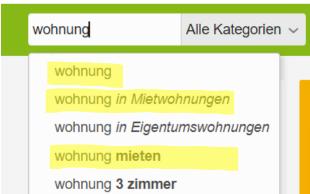

After your registration is complete you can LogIn under "Einloggen".

Now you can look for apartments in your area! Type "Wohnung" into the searchbar. If you want to narrow it down a bit you can click on the category "in Mietwohnungen", for rented apartments.