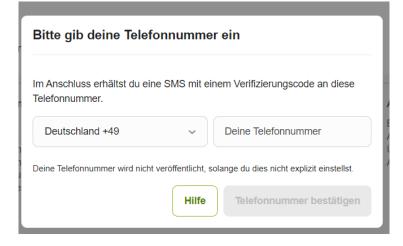

Now click "Kostenlos registrieren" to register for a free account. You will get a

verification e-mail before you can start.

Now a pop up will ask for your phone number. They will send you a text message with a 6-numbered verification code.

Page 5 of 12 - Accommodation information for Incoming students (as of 18.05.2022)

"Dein ebay Verifizierungscode lautet: **123456.** Er läuft in 15 Minuten ab. Gib diesen Code bitte nicht an Andere weiter."