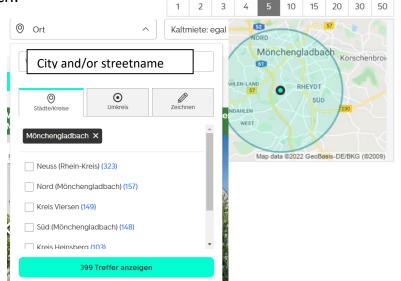

Another important factor in your search are rent prices. In Germany we have Kaltmiete (Cold Rent: without heating and water) and Warmmiete (Warm Rent: with heating included). You will always have to pay the price of the warm rent each month, but will be often told both prices regardless. Do not let this confuse you.

You can choose if you want apartments to be shown according to the minimal or maximal price of **either** the cold **or** the warm rent.