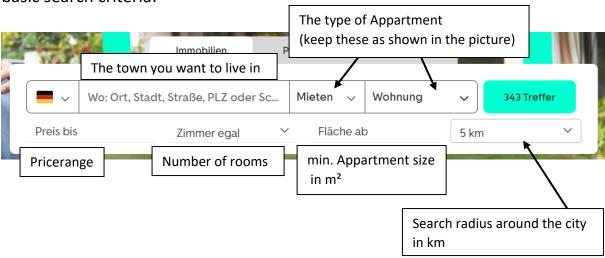

First you can choose either:

# Städte/Kreise // Cities/Areas

multiple citys in the area, you want to live in or specific parts of the City. For example:

Mönchengladbach>>

Mönchengladbach Süd (South).

Or

# The Umkreis //radius

around city or street you want to be close too.

Städte/Kreise

Wähle deinen Umkreis (in km):

0

If you already know the area a bit, you could also draw your own limited space to look for apartments, although it is not recommended.