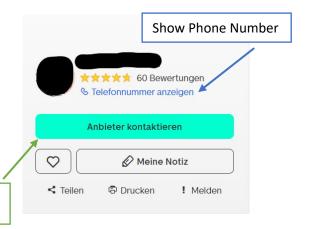

## Immobilienscout24

https://www.immobilienscout24.de/

Immobilienscout is one of the most used websites for flat searching. It is best to make an account on this site as well. You can either write messages via the websites messaging system or call the landlord.

Contact Landlord (via E-Mail)

To make an account and write messages click the icon in the top right corner.

However, before you can contact anyone, you have to find potential apartments! On the frontpage of the website you can already type in some basic search criteria: