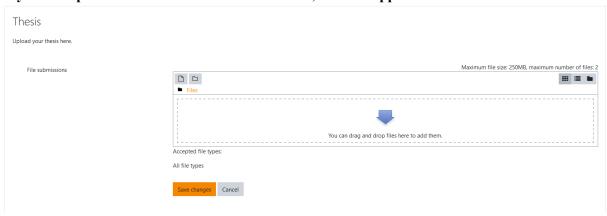

# The thesis can now be uploaded:

# The current setting allows uploading up to 2 files of max. 250 MB each. By saving, this appears:

In the submission status "Draft (not submitted)", the submission can still be edited/deleted. Only when "Submit assignment" has been clicked, nothing more can be changed. This will be pointed out again: