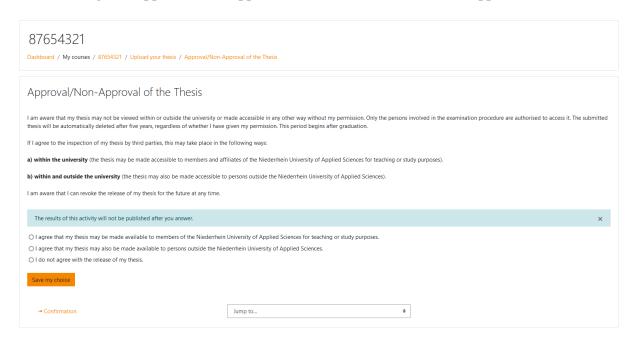

#### After clicking on "Approval/Non-Approval of the Thesis", this interface appears:

Here you decide whether and, if so, to what extent the thesis will be released. Approval can take place in two stages:

- a) within the university
- b) within the university and outside the university

The department (supervising person) "administers" the thesis in these cases and ensures that the thesis is deleted at the end of the retention periods (5 years after graduation).

The examiners are informed of the approval/non-approval of the thesis by e-mail.