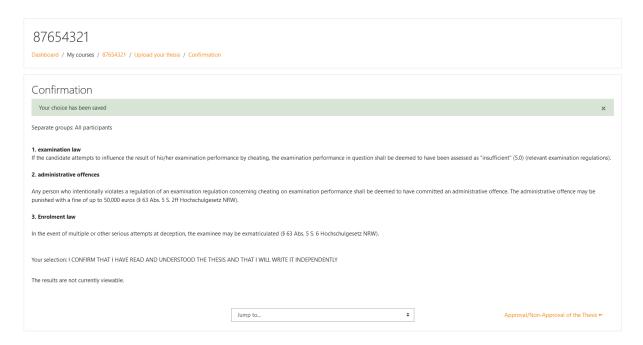

#### After confirming that you have taken note and saved the selection, this appears: