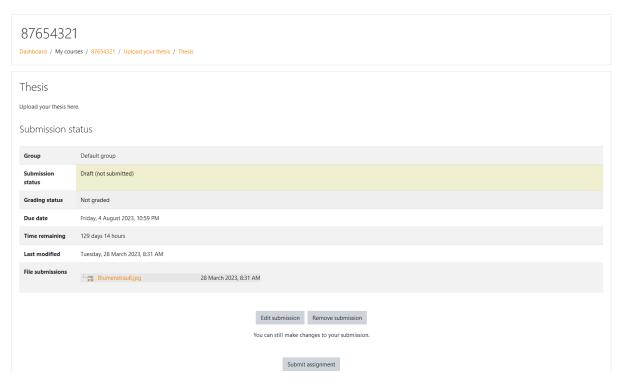

# The current setting allows uploading up to 2 files of max. 250 MB each. By saving, this appears:

In the submission status "Draft (not submitted)", the submission can still be edited/deleted. Only when "Submit assignment" has been clicked, nothing more can be changed. This will be pointed out again: