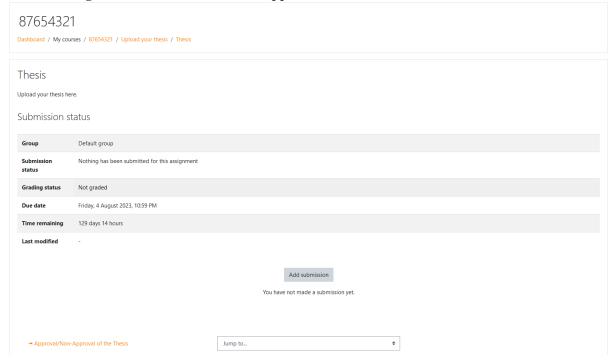

# After selecting and saving, this interface appears:

### After clicking on "Thesis", this interface appears: