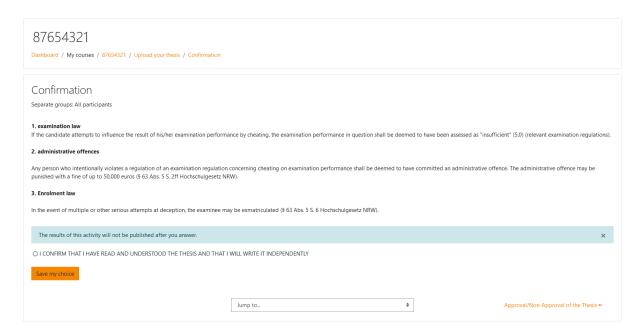

# Instructions for uploading theses in Moodle-Exam:

If you have logged into Moodle-Exam at <a href="https://moodle-exam.hsnr.de/?redirect=0">https://moodle-exam.hsnr.de/?redirect=0</a> and opened the course (course name corresponds to your matriculation number), the following interface will appear:



#### After clicking on "Confirmation", this interface appears:



#### After confirming that you have taken note and saved the selection, this appears:



#### After clicking on "Approval/Non-Approval of the Thesis", this interface appears:



Here you decide whether and, if so, to what extent the thesis will be released. Approval can take place in two stages:

- a) within the university
- b) within the university and outside the university

The department (supervising person) "administers" the thesis in these cases and ensures that the thesis is deleted at the end of the retention periods (5 years after graduation).

The examiners are informed of the approval/non-approval of the thesis by e-mail.

# After selecting and saving, this interface appears:



### After clicking on "Thesis", this interface appears:



#### If you have pressed the "Add submis