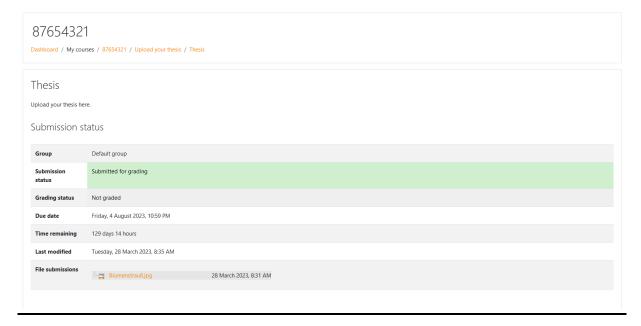

#### Only when "Continue" has been clicked is the thesis submitted for grading:

If you have any questions or problems, the Examinations Office will be happy to help you at the known functional e-mail addresses.