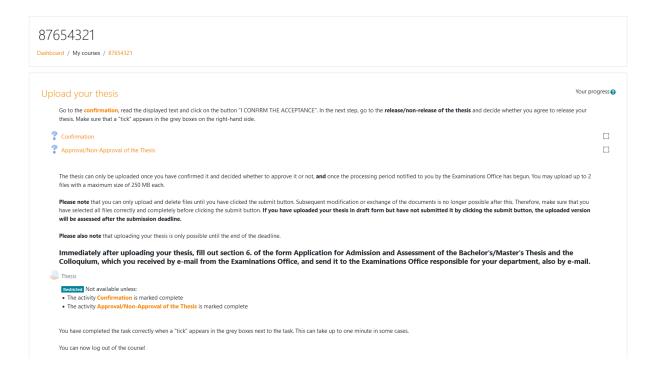

# Instructions for uploading theses in Moodle-Exam:

If you have logged into Moodle-Exam at <a href="https://moodle-exam.hsnr.de/?redirect=0">https://moodle-exam.hsnr.de/?redirect=0</a> and opened the course (course name corresponds to your matriculation number), the following interface will appear: