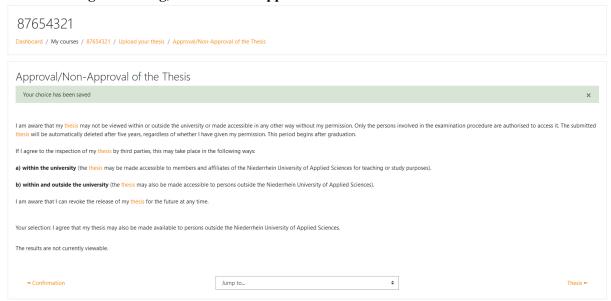

#### After confirming that you have taken note and saved the selection, this appears:

#### After clicking on "Approval/Non-Approval of the Thesis", this interface appears:

Here you decide whether and, if so, to what extent the thesis will be released. Approval can take place in two stages:

- a) within the university
- b) within the university and outside the university

The department (supervising person) "administers" the thesis in these cases and ensures that the thesis is deleted at the end of the retention periods (5 years after graduation).

The examiners are informed of the approval/non-approval of the thesis by e-mail.