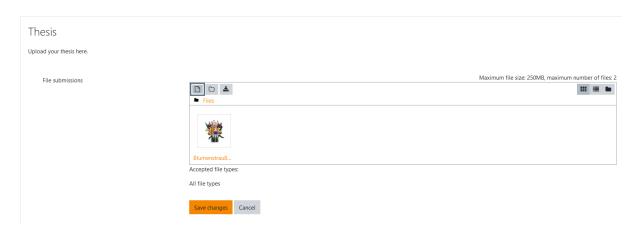

# The thesis can now be uploaded:

# After uploading, the "change" must be saved:

# The current setting allows uploading up to 2 files of max. 250 MB each. By saving, this appears:

In the submission status "Draft (not submitted)", the submission can still be edited/deleted. Only when "Submit assignment" has been clicked, nothing more can be changed. This will be pointed out again: